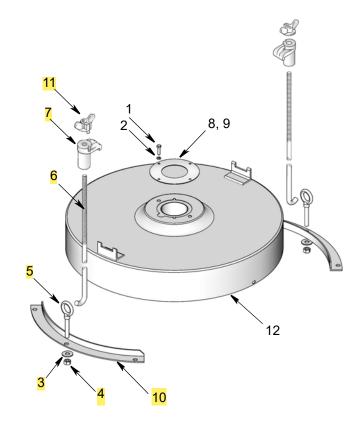

## **Model 204273 Open Drum Cover and Hold Down Rods**

For 400-lb drum size and 5:1 Fire-Ball<sup>®</sup> pump and 10:1 President<sup>®</sup> pump

| Ref | Part   | Description                                       | Qty |
|-----|--------|---------------------------------------------------|-----|
| 1   | 100016 | LOCKWASHER, spring, 1/4 in.                       | 2   |
| 2   | 100021 | SCREW, hex hd, cap; 1/4 in20 x 1 in. (not shown)  | 2   |
| 3   | 100696 | WASHER, wrought steel; 7/16 in.                   | 2   |
| 4   | 100213 | NUT, hex; 7/16 in14                               | 2   |
| 5   | 102280 | BOLT, special eye;<br>7/16 in14                   | 2   |
| 6   | 153058 | ROD, hold down; 400-lb drum length                | 2   |
| 7   | 153166 | BRACKET; cover hold down                          | 2   |
| 8   | 161023 | GASKET, cellulose fiber (for Fire-Ball pump only) | 1   |
| 9   | 161096 | GASKET, cellulose fiber (for President pump only) | 1   |
| 10  | 166438 | LOCATER, drum                                     | 2   |
| 11  | 200889 | WING NUT assbly                                   | 2   |
| 12  | 206636 | DRUM COVER, bare                                  | 1   |
| 13  | 207361 | TIE ROD KIT (includes 3-7, 10 and 11)             | 1   |
| 14  | 207366 | COVER Assbly (includes 1, 2, 8, 9 and 12)         | 1   |